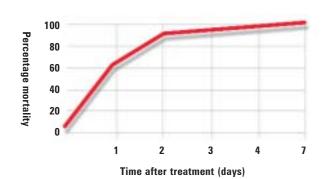

### Works faster

It works faster and eradicates the existing cockroach population.

### Maxforce Gold means faster control

Maxforce Gold gel has been specially formulated to deliver faster control. So you only need to place tiny amounts of the gel in strategic locations and:

- There is no inconvenience to residents
- It is safe on most surfaces.
- There is no need to empty drawers or larders, cover food or make any special preparations prior to treatment
- Customers don't need to leave their premises when treatment is being conducted