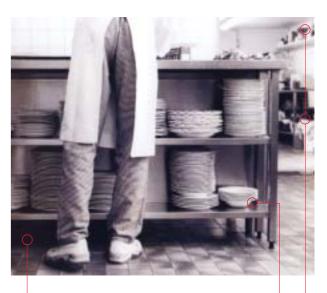

# WHERE IT WORKS

Where to use Maxforce Gold

- 1. Directly into small cracks, joins and crevices -
- 2. Areas in which cockroaches forage for food and water-
- 3. Areas where there is the possibility that cockroaches may be introduced
- 4. Areas in or around cockroach harbourages or from which they may emerge
- 5. Areas that are frequently travelled by cockroaches such as electrical conduit
- 6. Areas of poor sanitation
- 7. Around doors and drains
- 8. Where food and drink are brought into premises and stored in boxes and crates
- 9. In dark protected corners