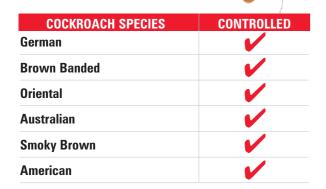

## WHICH SPECIES DOES MAXFORCE GOLD ELIMINATE?

Cockroaches are elusive targets but when you use Maxforce Gold you receive long term control both while bait remains in place and through secondary poisoning effects (the "domino effect") of fipronil transfer throughout the cockroach population.

| HOW MUCH TO USE   |                         |                          |                            |
|-------------------|-------------------------|--------------------------|----------------------------|
| Cockroach species | Low density infestation | High density infestation | Spot size                  |
| German            | 2 spots/m²              | 5 spots/m²               | 5mm diameter<br>(0.1 gram) |
| Brown Banded      | 2 spots/m²              | 5 spots/m <sup>2</sup>   | 5mm diameter<br>(0.1 gram) |
| Oriental          | 2 spots/m²              | 5 spots/m <sup>2</sup>   | 5mm diameter<br>(0.1 gram) |
| Australian        | 2 spots/m <sup>2</sup>  | 5 spots/m <sup>2</sup>   | 5mm diameter<br>(0.1 gram) |
| Smoky Brown       | 2 spots/m <sup>2</sup>  | 5 spots/m <sup>2</sup>   | 5mm diameter<br>(0.1 gram) |
| American          | 5 spots/m²              | 5 spots/m²               | 5mm diameter<br>(0.1 gram) |