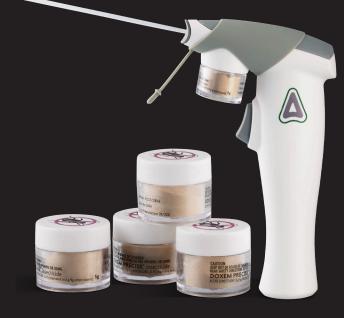

### **APPLY BAIT LIKE NEVER BEFORE!**

Introducing

## DOXEM PRECISE

FOR USE ONLY WITH THE

Packaging: 4 x 5 gram cartridges/box

Doxem Precise is a dry flowable bait formulation that is non-staining, long lasting and easy to apply. It is specially designed to flow through the Precision Delivery System (PDS), penetrating deep into cracks, crevices and voids where pests live and breed.

- Consistent application
- Less wasted material
- Doesn't harden or get crusty
- Withstands extreme temperatures
- Only available to professional pest controllers
- Safe around electrical equipment

Formulation

Dry Flowable Bait, AI: 8/kg Indoxacarb

Effective Against

Cockroaches and ants

**Use Sites** 

Indoors, outdoors and commercial food handling areas